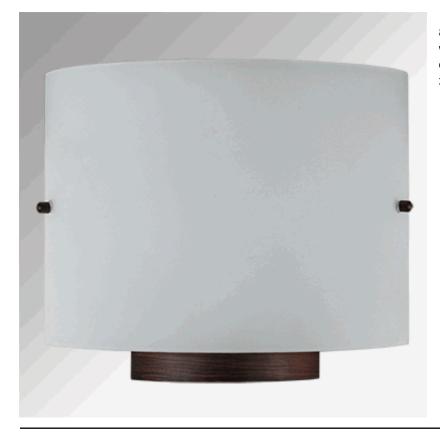

## 3612CMB

STAY ILLUMINATED

8.5" Matte Bronze Wall Sconce, GU24 socket, direct wired. With frosted white glass diffuser. Recommend one 800 lumen LED bulb with GU24 base. 10"W x 8.5"H x 4"D

Lamp Dimensions: 10"W, 8.5"H, 4"D

Lamp Finish: Matte Bronze

Switch: NA

Bulb Wattage: Recommend 800 lumen LED bulb with GU24

base, max rating 13 watt CFL

Cordset: direct wired

Socket: GU24

Base: 7.75"W, 5.5"H

Extension:

Shade Material: Frosted White Glass

Shade Dimensions: NA

Harp: NA

Miscellaneous:

Options:

All specifications noted on this sheet match the photograph shown. Almost every line item has multiple options. Please contact your sales representative for more details.